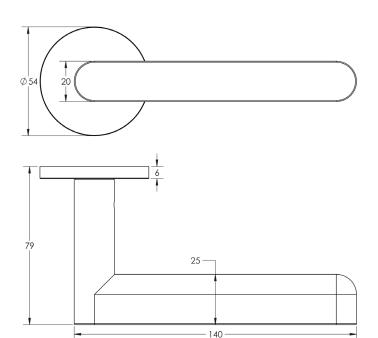

### LEVER ON ROUND ROSE - SPRUNG

**STANDARDS** 

TECHNICAL DRAWING

## PRODUCT SPECIFICATION

- Grade 316 stainless steel
- 38mm centres
- PVD finishes (excluding SSS)
- Internal or external use
- Residential or commercial use
- 25 years mechanical guarantee
- Fire report evidence: 421627
- Grade 4 corrosion
- Security grub screw and allen key
- Split spindle included 8 x 110mm
- Suitable for 44-54mm door thickness
- We strongly recommend requesting a sample before committing to any cutting or drilling