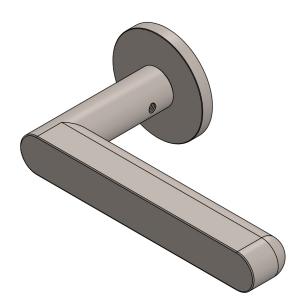

# CRES



# **TECHNICAL SPECIFICATION**

#### CODE

CR-101A1

DESCRIPTION

### LEVER ON ROUND ROSE - SPRUNG

**STANDARDS** 



TECHNICAL DRAWING

## PRODUCT SPECIFICATION

- Grade 316 stainless steel
- 38mm centres
- PVD finishes (excluding SSS)
- Internal or external use
- Residential or commercial use
- 25 years mechanical guarantee
- Fire report evidence: 421627
- Grade 4 corrosion
- Security grub screw and allen key
- Split spindle included 8 x 110mm
- Suitable for 44-54mm door thickness
- We strongly recommend requesting a sample before committing to any cutting or drilling



#### FINISHES

| Antique Brass         | AB  |
|-----------------------|-----|
| Dark Bronze           | DB  |
| Matt Black            | MB  |
| Satin Brass           | SB  |
| Satin Stainless Steel | SSS |